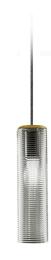

# CE ERE 🗵 🔅

mat brass/steel diffuser

Multiple suspension lighting fixture for interiors, with direct and indirect light emission. Structure in pressed rough aluminium and pickled sheet metal in polyacrylic paint. Diffuser in blown glass with white, crystal, steel, amber, bronze, tobacco or green ribbing finish.

Pickled sheet metal closing disk in black or mat brass polyacrylic paint. 3,5m (137,8") long suspension and power cable in PVC with black fabric covering. Provided without power canopy, complete with polycarbonate hook.