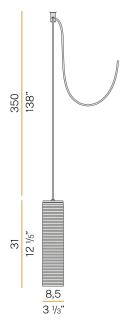

|
| COLOUR TOLLERANCES       | SDCM <6                                                                    |
| PACKING DIMENSIONS (CM)  | 0,0 × 0,0 × 0,0                                                            |

# CE ERE 🗵 🔅



mat brass/steel diffuser





Multiple suspension lighting fixture for interiors, with direct and indirect light emission. Structure in pressed rough aluminium and pickled sheet metal in polyacrylic paint. Diffuser in blown glass with white, crystal, steel, amber, bronze, tobacco or green ribbing finish.

Pickled sheet metal closing disk in black or mat brass polyacrylic paint. 3,5m (137,8") long suspension and power cable in PVC with black fabric covering. Provided without power canopy, complete with polycarbonate hook.

### Technical drawing



## PANZERI

Clio

Accessories / canopy

M800

Polycarbonate hook for suspension.